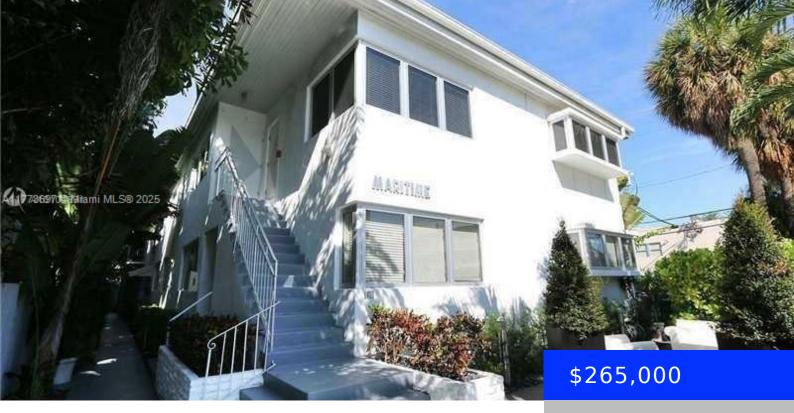

Bathrooms: 1 bath

Category: Condominium

**Area: 674** sq ft

**SubdivisionName:** THE MARITIME CONDO

View: Garden View

**ListAOR:** Miami Association of REALTORS®

MLS ID: A11773697

## **Building Details**

**Cooling features:** Central Air Year built: 1949

**ArchitecturalStyle:** Corner Unit, Garden Apartment **NewConstructionYN:** No

**Building Name: Maritime Exterior material:** CBS Construction