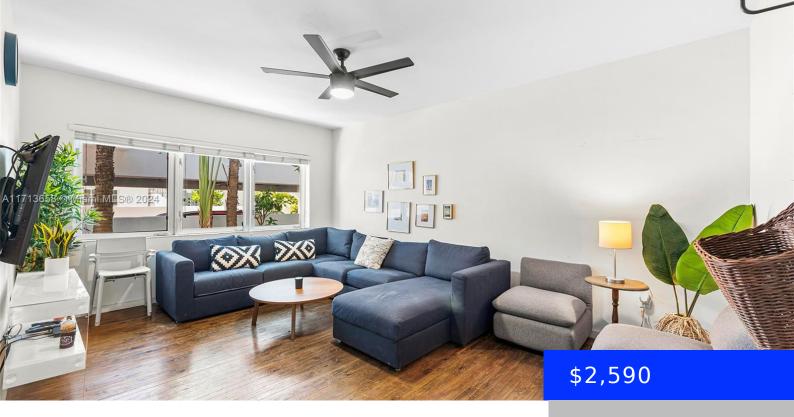

## 1616 EUCLID AVE, MIAMI BEACH, FL, 33139

https://ritterproperties.com

Spectacular location in the heart of Miami beach located next door to world-famous Lincoln Rd. This is the largest 1-bedroom unit in this 14-unit boutique building, the Maritime. The Maritime condominium is meticulously maintained with impact windows and doors and fully fenced/gated with an electronic call box to access the property. This unit has beautiful [...]

- 1 bed
- 1 bath
- Residential Lease
- Condominium
- Active
- 743 sq ft

**MLS ID:** A11713658

**Category:** Condominium

Status: Active

Bathrooms: 1 bath

**Area: 743** sq ft

**SubdivisionName:** THE MARITIME CONDO

ListOfficeName: BHHS EWM Realty

**UnitNumber:** 7

## **Amenities & Features**

Features: First Floor Entry

Security Features: Complex Fenced

Amenities: Dryer, Gas Range, Microwave, WindowFeatures: Clear Impact Glass,

Refrigerator, Washer Complete Impact Glass, Blinds, High Impact

Windows, Impact Glass

Waterfront available: No GarageYN: No

AttachedGarageYN: No CoolingYN: Yes

PoolPrivateYN: No FireplaceYN: No