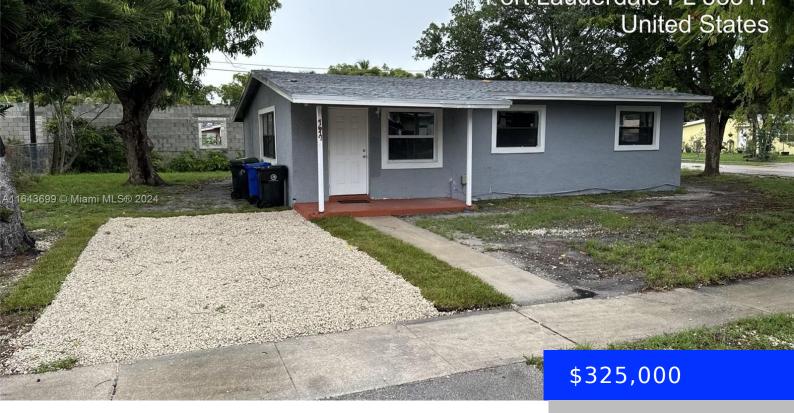

#### **1617 18TH AVE, FORT LAUDERDALE, FL, 33311** https://ritterproperties.com

See 1617 NW 18th Ave, Fort Lauderdale, FL 33311, a single family home located in the Lauderdale Manors neighborhood. View property details, similar homes, and the nearby school and neighborhood information. Use our heat map to find crime, amenities, and lifestyle data for 1617 NW 18th Ave.

- 3 beds
- 1 bath
- Residential
- Single Family Residence
- Active
- 912 sq fi

## Basics

| Date added: Added 2 days ago                      | Category: Single Family Residence       |
|---------------------------------------------------|-----------------------------------------|
| Type: Residential                                 | Status: Active                          |
| Bedrooms: 3 beds                                  | Bathrooms: 1 bath                       |
| <b>Area: 912</b> sq ft                            | Lot size, sq ft: 7201 sq ft             |
| <b>SubdivisionName:</b> LAUDERDALE MANORS AMEND P | ListOfficeName: London Foster Realty    |
| View: None                                        | ListAOR: Miami Association of REALTORS® |
| MLS ID: A11643699                                 |                                         |

# **Building Details**

Cooling features: Central Air ArchitecturalStyle: Detached, One Story Building Name: LAUDERDALE MANORS AMEND P Heating: Central

### Year built: 1953 NewConstructionYN: No Roof: Shingle Parking: Driveway, Guest, On-street