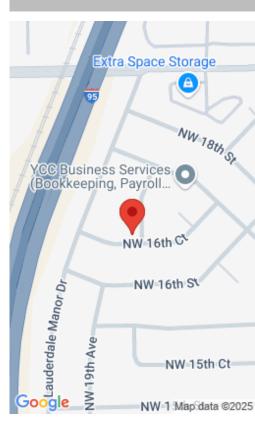

#### **1617 18TH AVE, FORT LAUDERDALE, FL, 33311** https://ritterproperties.com

See 1617 NW 18th Ave, Fort Lauderdale, FL 33311, a single family home located in the Lauderdale Manors neighborhood. View property details, similar homes, and the nearby school and neighborhood information. Use our heat map to find crime, amenities, and lifestyle data for 1617 NW 18th Ave.