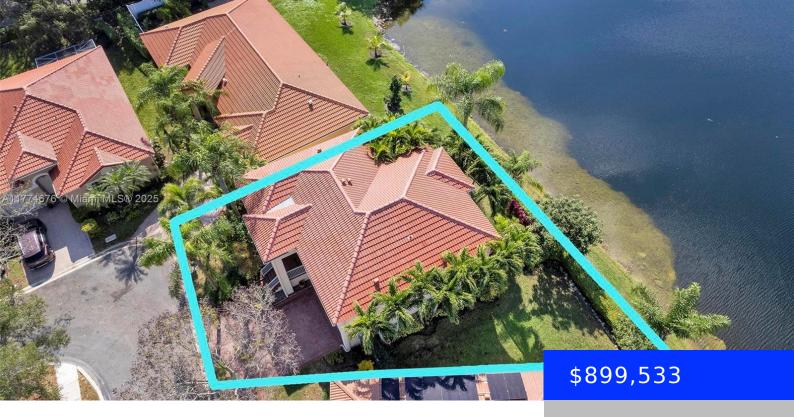

## 16226 OPAL CREEK DR, WESTON, FL, 33331

https://ritterproperties.com

Welcome to 16226 Opal Creek Dr! This stunning 4-bedroom, 2.5-bathroom lakefront home offers breathtaking sunset views and a lifestyle. Nestled in and secure, guard-manned neighborhood, this two-story home is zoned for top-rated schools and located in a city known for its charm, safety, and natural beauty. Step outside to a spacious, fenced-in backyard overlooking the tranquil lake—relaxing, [...]

## **Basics**

**Date added:** Added 2 days ago Category: Single Family Residence

**Status:** Active **Type:** Residential

Bedrooms: 4 beds Bathrooms: 2 baths

Half baths: 0 half baths **Area: 2091** sq ft

SubdivisionName: EMERALD COURTS - OPAL CRE Lot size, sq ft: 6147 sq ft