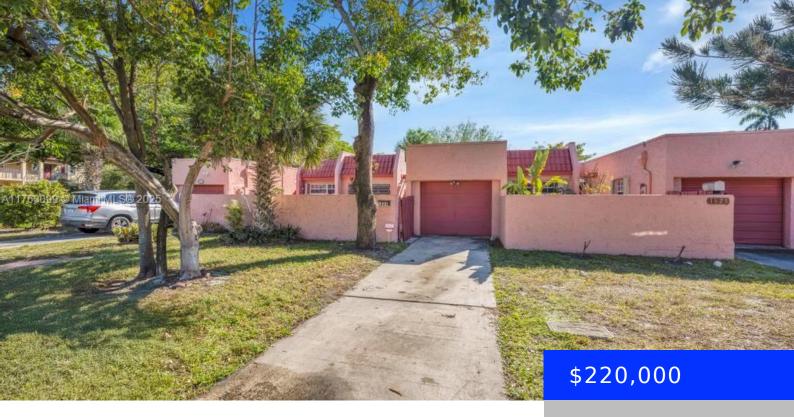

## **1624 56TH AVE, LAUDERHILL, FL, 33313**

https://ritterproperties.com

Come home to this Condo in Wimbledon. This property features 2 bedroom 2 baths with a spacious floorplan. Buyer's agent please confirm all information. Please see attachments, I will also send an email with additional information. The condo community does have reserves, no special assessments or pending lawsuits.

## **Basics**

Date added: Added 2 months ago

**Type:** Residential

Bedrooms: 2 beds

Half baths: 0 half baths

Lot size, sq ft: 0 sq ft

SubdivisionName: WIMBLEDON TOWNHOUSE

Category: Condominium

Bathrooms: 2 baths

**Area: 2100** sq ft

**Status:** Active Under Contract

I-17

**ListOfficeName:** Charles Rutenberg Realty Fort **GarageSpaces:** 1

View: None UnitNumber: 14

**ListAOR:** Miami Association of REALTORS® **EntryLevel:** 1

## **Building Details**

**Cooling features:** Central Air **Year built:** 1974

NewConstructionYN: No Building Name: WIMBLEDON TOWNHOUSE

Exterior material: Concrete Block Construction Heating: Central

Parking: None