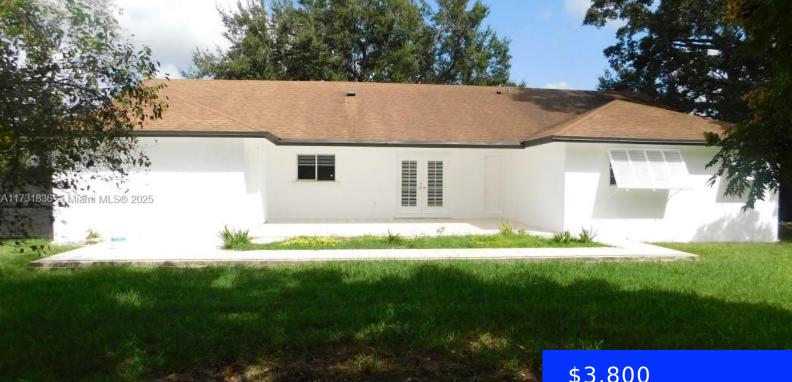

#### 16240 286TH ST, HOMESTEAD, FL, 33033

https://ritterproperties.com

This beautifully remodeled and spacious 4-bedroom, 2-bathroom home sits on a stunning 16,000 sq. ft. lot filled with lush fruit trees. The property boasts a fully renovated interior, featuring modern finishes, natural light, and open living spaces. Rent includes all utilities—water, electricity, and more—making it a perfect option. Don't miss out on this incredible opportunity!

#### \$3,800