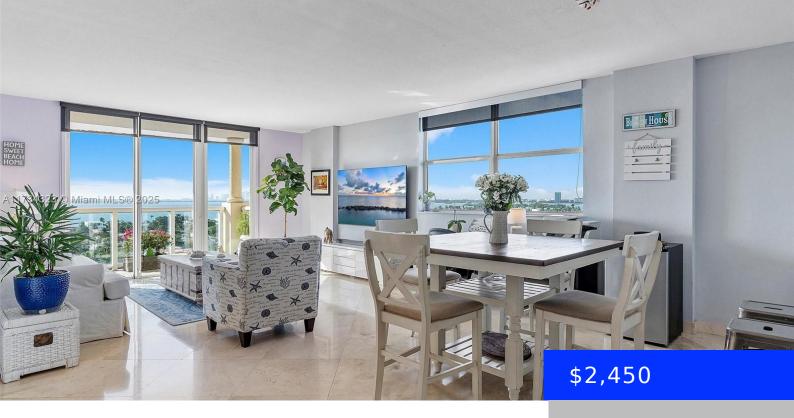

## 1625 KENNEDY CSWY, NORTH BAY VILLAGE, FL, 33141

https://ritterproperties.com

Spacious Corner Unit with Breathtaking Views! Experience stunning sunsets and panoramic views of the Miami skyline from this 1-bedroom, 1-bathroom condo spanning 932 sq. ft., this unit features an open floor plan, marble flooring throughout, kitchen with granite countertops. The unit is equipped with an in-unit washer and dryer for added convenience. This boutique [...]

- 1 bed
- 1 bath
- Residential Lease
- Condominium
- Active
- 932 sq ft

**GarageSpaces:** 2

UnitNumber: 1206G

EntryLevel: 12

**Category:** Condominium

Status: Active

Bathrooms: 1 bath

**Area: 932** sq ft

SubdivisionName: BAYVIEW CONDO AT NORTH

## **Building Details**

Cooling features: Central Air, Electric

ArchitecturalStyle: High Rise

**Building Name: BAYVIEW CONDO AT NORTH BA** 

**Roof:** Concrete

Parking: 2 Spaces, Assigned, Limited # Of Vehicle, No

## **Amenities & Features**

**Features:** Entrance Foyer, First Floor Entry, Walk-In Closet(s)

**Amenities:** Dishwasher, Disposal, Dryer, Electric Range, Electric Water Heater, Ice Maker, Microwave, Refrigerator, Self Cleaning Oven, Washer

**ExteriorFeatures:** Open Balcony

Waterfront available: Yes

AttachedGarageYN: No

PoolPrivateYN: No

**Security Features:** Smoke Detector, Key Card Entry, Key/Card Entry Parking

**WindowFeatures:** Clear Impact Glass, Complete Impact Glass, Blinds, High Impact Windows