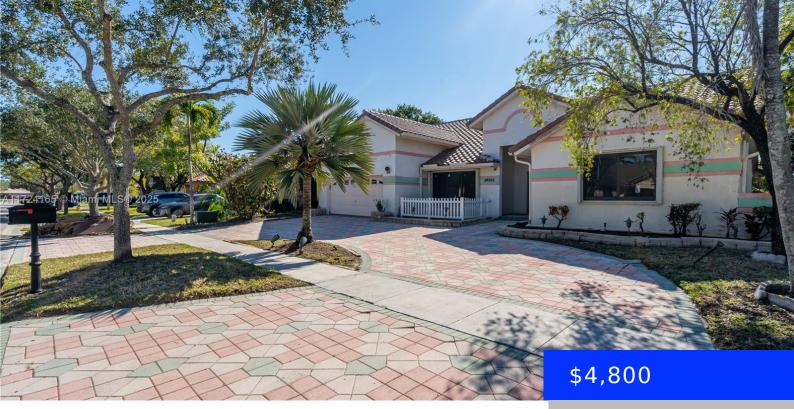

## 16256 13TH ST, PEMBROKE PINES, FL, 33028

https://ritterproperties.com

Beautiful one-story lakefront home that is perfect for living and working from home. Located west of I-75, it's near top retailers like Costco and TJ Maxx, as well as movie theaters and great restaurants. This home features 3 bedrooms + office, 2.5 bathrooms, and a spacious main bedroom. The backyard is an entertainer's paradise with [...]

- 4 beds
- 2 baths
- Residential Lease
- Single Family Residence
- Active
- 2839 sq f

## Basics

Date added: Added 1 day ago Type: Residential Lease Bedrooms: 4 beds Half baths: 1 half bath Lot size, sq ft: 10725 sq ft ListOfficeName: Coldwell Banker Realty View: Lake MLS ID: A11724165 Category: Single Family Residence Status: Active Bathrooms: 2 baths Area: 2839 sq ft SubdivisionName: WESTFORK 1 PLAT GarageSpaces: 2 ListAOR: Miami Association of REALTORS®