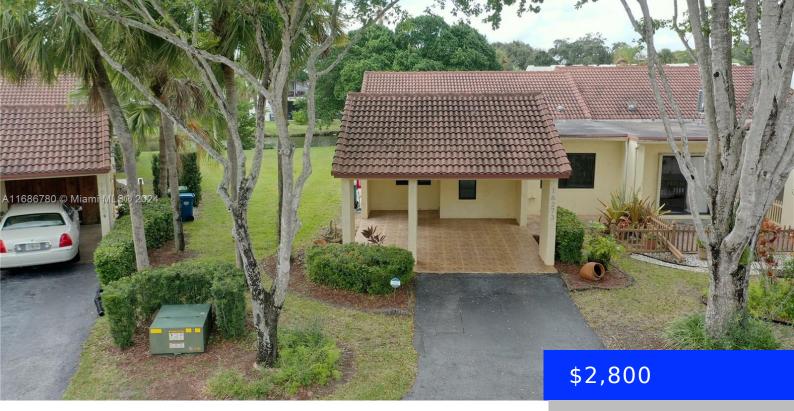

## 16273 LAUREL DR, WESTON, FL, 33326

https://ritterproperties.com

Lovely 2 bed-2 bath Townhouse-Condo in highly desirable Villas of Bonaventure. Corner unit, updated kitchen with new appliances, covered patio with water-view providing ample outdoor living space in any weather, carport, guest parking, impact doors and windows, and access to fantastic amenities. Come and discover!

## Basics

| Date added: Added 2 weeks ago     | Category: Condominium                     |
|-----------------------------------|-------------------------------------------|
| Type: Residential Lease           | Status: Active                            |
| Bedrooms: 2 beds                  | Bathrooms: 2 baths                        |
| Half baths: 0 half baths          | <b>Area: 1580</b> sq ft                   |
| Lot size, sq ft: 0 sq ft          | SubdivisionName: VILLAS OF BONAVENTURE AT |
| ListOfficeName: The Keyes Company | GarageSpaces: 2                           |
| UnitNumber: 7                     | ListAOR: Miami Association of REALTORS®   |
| EntryLevel: 1                     | MLS ID: A11686780                         |

## **Building Details**

| Cooling features: Central Air, Electric   | Year built: 1979                        |
|-------------------------------------------|-----------------------------------------|
| NewConstructionYN: No                     | Building Name: VILLAS OF BONAVENTURE AT |
| Exterior material: CBS Construction       | Heating: Central, Electric              |
| Parking: Attached Carport, Covered, Guest |                                         |