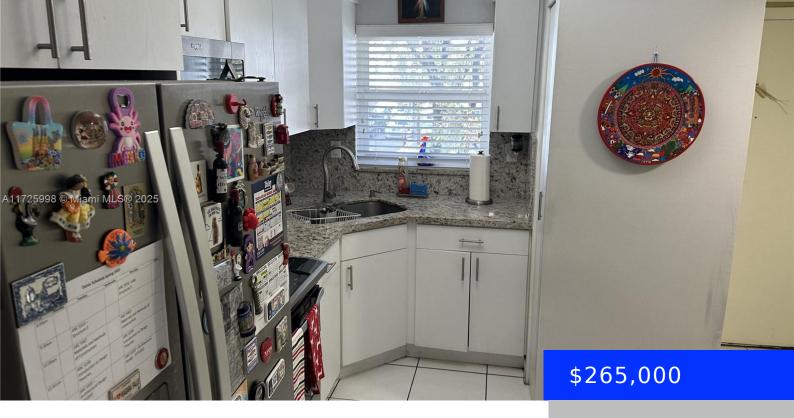

## 1630 46TH ST, HIALEAH, FL, 33012

https://ritterproperties.com

Very well maintained and updated spacious 2/1 condo with living/dining and patio access to pool, laundry, and elevator. Covered and secured/gated under building parking and conveniently located within walking distance to all major stores/fast food/restaurants, etc on W49 St. Priced to sell. This spacious and well-maintained 2/1 condo features a combined living/dining area and patio [...]

- 2 beds
- 1 bath
- Residentia
- Condominium
- Active
- 960 sq fi

## Basics

| Date added: Added 1 day ago                  | Category: Condominium                         |
|----------------------------------------------|-----------------------------------------------|
| Type: Residential                            | Status: Active                                |
| Bedrooms: 2 beds                             | Bathrooms: 1 bath                             |
| Half baths: 0 half baths                     | <b>Area: 960</b> sq ft                        |
| Lot size, sq ft: 0 sq ft                     | SubdivisionName: SILVER SPRING TOWER<br>CONDO |
| ListOfficeName: Florida Realty of Miami Corp | GarageSpaces: 1                               |
| View: Pool Area View                         | UnitNumber: 204C                              |
| ListAOR: Miami Association of REALTORS®      | EntryLevel: 2                                 |
| MLS ID: A11725998                            |                                               |