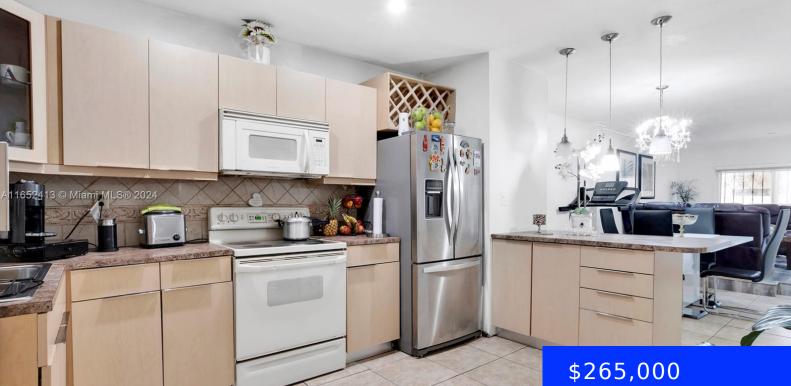

### 1630 46TH ST, HIALEAH, FL, 33012

https://ritterproperties.com

Remarkable Investment Opportunity in Hialeah!\*\* Don't miss out on this beautifully remodeled 2-bedroom, 1-bathroom condo, a perfect gem for savvy investors. Offering a compelling 7.5% cap rate with potential rental income of \$2,500 per month, this unit is primed for high returns. Step inside to discover elegant wood and tile flooring throughout, a contemporary kitchen featuring [...]

# **Amenities & Features**

| Features: Cooking Island, First Floor Entry, Walk-In Closet(s)                      | <b>Security Features:</b> Fire Alarm, Complex Fenced, Private Guards, Security Patrol |
|-------------------------------------------------------------------------------------|---------------------------------------------------------------------------------------|
| <b>Amenities:</b> Electric Range, Electric Water Heater,<br>Microwave, Refrigerator | ExteriorFeatures: Open Balcony                                                        |
| Waterfront available: No                                                            | GarageYN: No                                                                          |
| AttachedGarageYN: No                                                                | CoolingYN: Yes                                                                        |
| PoolPrivateYN: No                                                                   | FireplaceYN: No                                                                       |