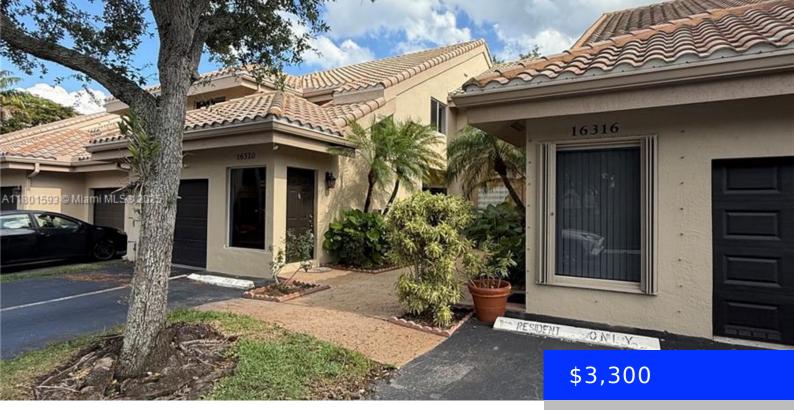

## 16318 MALIBU DR, WESTON, FL, 33326

https://ritterproperties.com

This unique and spacious home features an oversized primary suite with a large walk-in closet and a bathroom that includes both a shower and a tub. Ceramic flooring throughout. The garage has been thoughtfully converted into a third bedroom, while still maintaining a dedicated storage area. Enjoy a bright, open layout and a generously sized [...]

## Basics

| Date added: Added 2 days ago             | Category: Townhouse                      |
|------------------------------------------|------------------------------------------|
| Type: Residential Lease                  | Status: Active                           |
| Bedrooms: 2 beds                         | Bathrooms: 2 baths                       |
| Half baths: 0 half baths                 | <b>Area: 1336</b> sq ft                  |
| Lot size, sq ft: 0 sq ft                 | SubdivisionName: CALIFORNIA COURTS CONDO |
| ListOfficeName: Potential Property Group | GarageSpaces: 1                          |
| UnitNumber: 9                            | ListAOR: Miami Association of REALTORS®  |
| MLS ID: A11801593                        |                                          |