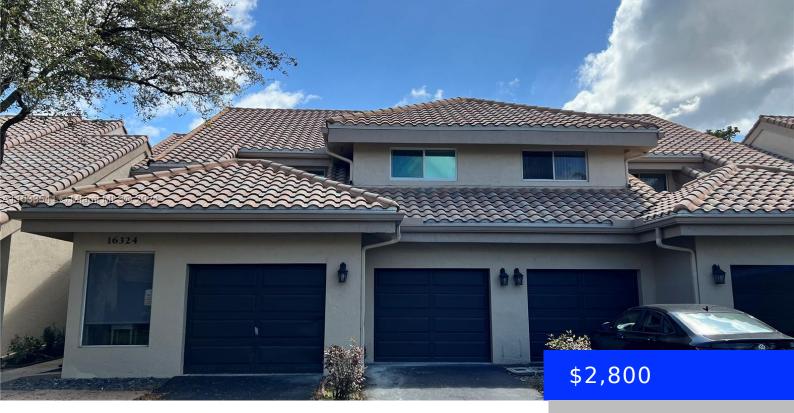

### 16322 MALIBU DR, WESTON, FL, 33326

https://ritterproperties.com

2/2 Condo with one garage space is situated in one sought-after community in Weston. Both bathrooms were renovated not long ago and the kitchen was was renovated last year. Brand new AC just got installed this year Laundry machine is in the garage

- 2 beds
- 2 baths
- Residential Lease
- Condominium
- Active
- 1336 sq ft

### Basics

| Date added: Added 1 week ago              | Category: Condominium                    |
|-------------------------------------------|------------------------------------------|
| Type: Residential Lease                   | Status: Active                           |
| Bedrooms: 2 beds                          | Bathrooms: 2 baths                       |
| Half baths: 0 half baths                  | <b>Area: 1336</b> sq ft                  |
| Lot size, sq ft: 0 sq ft                  | SubdivisionName: CALIFORNIA COURTS CONDO |
| ListOfficeName: Triangle Properties, Inc. | GarageSpaces: 1                          |
| UnitNumber: 11                            | ListAOR: Miami Association of REALTORS®  |
| EntryLevel: 1                             | MLS ID: A11633541                        |