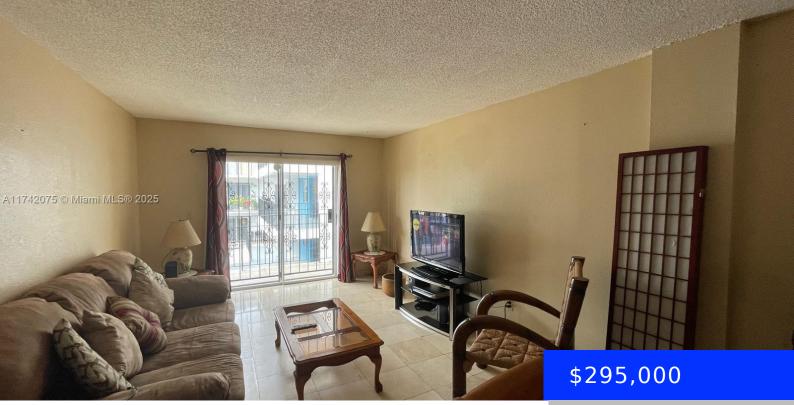

## 1635 44TH PL, HIALEAH, FL, 33012

https://ritterproperties.com

Discover this beautifully maintained 2-bedroom, 2-bathroom condo, ideally situated near Westland Mall, popular restaurants, Palm Spring Hospital, and Miami Dade College. This residence features an open-design kitchen with sleek tile floors, leading to a spacious living area. Enjoy serene moments on your balcony with a stunning pool view. The building offers a brand-new elevator, covered [...]

## Basics

| Date added: Added 2 weeks ago               | Category: Condominium                   |
|---------------------------------------------|-----------------------------------------|
| Type: Residential                           | Status: Active                          |
| Bedrooms: 2 beds                            | Bathrooms: 2 baths                      |
| Half baths: 0 half baths                    | <b>Area: 1144</b> sq ft                 |
| Lot size, sq ft: 0 sq ft                    | SubdivisionName: TREASURY CONDO         |
| ListOfficeName: Floridian First Realty Corp | View: None                              |
| UnitNumber: 312                             | ListAOR: Miami Association of REALTORS® |
| EntryLevel: 3                               | MLS ID: A11742075                       |