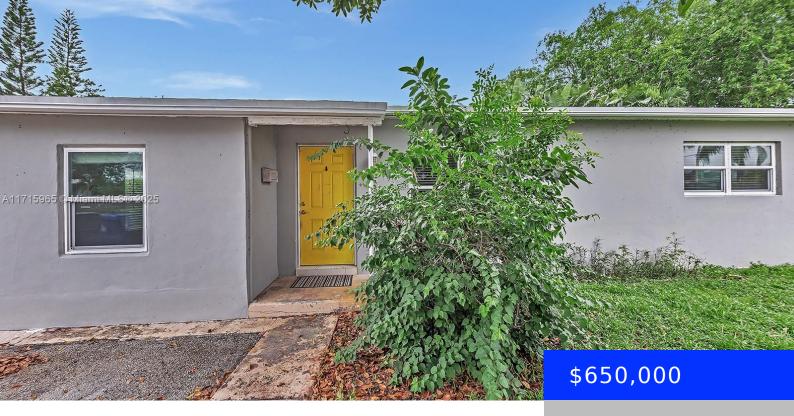

## 1636 15TH AVE, FORT LAUDERDALE, FL, 33305

https://ritterproperties.com

PROGRESSO HOME ROOF (2020), A/C (2018), IMPACT WINDOW, EAT IN KITCHEN WITH GRANITE COUNTERTOPS AND STAINLESS STEEL APPLIANCES, THERE IS A VERY LARGE PRIVATE BACKYARD. CLOSE TO THE BEACH, WILTON DRIVE, AND DOWNTOWN FT LAUDERDALE. NO HOA

Category: Single Family Residence

**Status:** Active

Bathrooms: 1 bath

**Area: 1080** sq ft

**SubdivisionName:** PROGRESSO

View: None

Year built: 1950

**MLS ID:** A11715965

## **Building Details**

Cooling features: Central Air

ArchitecturalStyle: Attached, One Story NewConstructionYN: No

**Building Name:** PROGRESSO **Exterior material:** CBS Construction

**Roof:** Shingle **Heating:** Central