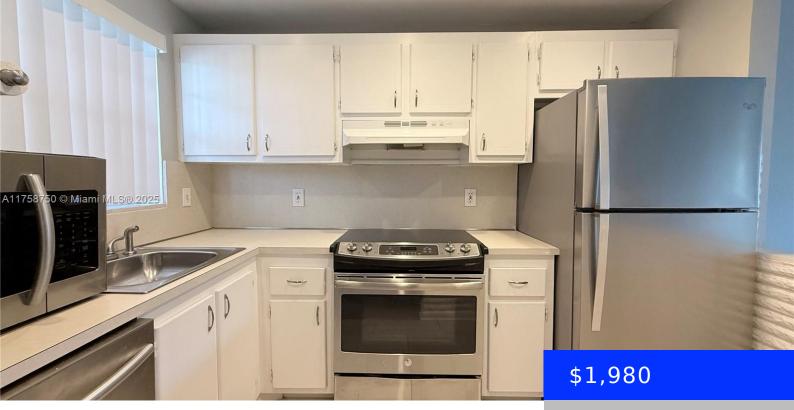

## 1638 EMBASSY DR, WEST PALM BEACH, FL, 33401

https://ritterproperties.com

Location, Location, Location! Gorgeous 2-bedroom, 2-bathroom unit on the 2nd floor in an all-ages community. This bright and inviting home features laminate flooring, stainless steel appliances, and large closets in both bedrooms, with plenty of natural light flowing throughout. The building offers an elevator for easy access. Conveniently located within walking distance to the Palm [...]

## **Amenities & Features**

Features: Closet Cabinetry, Elevator

**Amenities:** Dishwasher, Electric Water Heater, Microwave, Refrigerator, Self Cleaning Oven

ExteriorFeatures: Screened Balcony

**GarageYN:** No **CoolingYN:** No