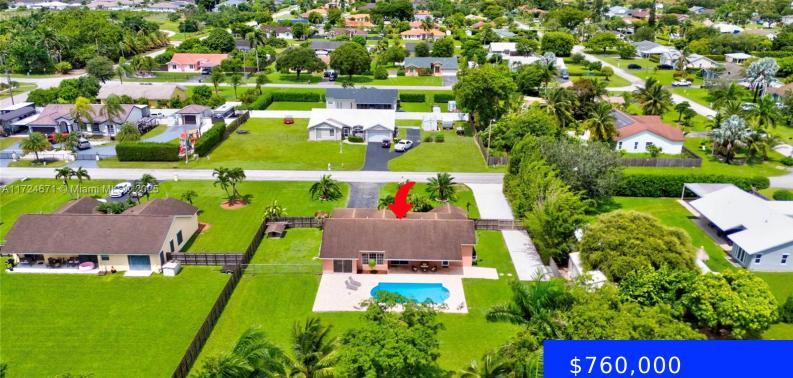

## 1641 15TH AVE, HOMESTEAD, FL, 33030

https://ritterproperties.com

Beautiful one story home in the desirable neighborhood of "Redland's Best". Sits on a 1/2 acre lot with a large pool that has a travertine floor deck surrounding it. Plenty of space for boats and RV's on both sides, front and back. The property has a fenced in section with a dog house, mango, avocado [...]

## Basics

Date added: Added 2 days ago Type: Residential Bedrooms: 4 beds Half baths: 0 half baths Lot size, sq ft: 21781 sq ft ListOfficeName: Dezer Platinum Realty LLC View: Pool MLS ID: A11724671 Category: Single Family Residence Status: Active Bathrooms: 2 baths Area: 1760 sq ft SubdivisionName: REDLANDS BEST GarageSpaces: 2 ListAOR: Miami Association of REALTORS®