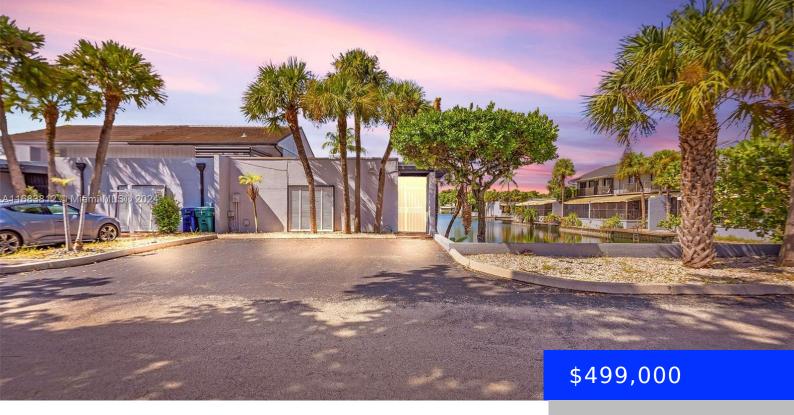

## 16410 BRIDGE END RD, MIAMI LAKES, FL, 33014

https://ritterproperties.com

Welcome to this meticulously maintained corner-unit townhome in the highly sought-after community of Windmill Gates. This home features 3 beds, 2 baths, a well appointed kitchen with quartz counters and stainless appliances, with a breathtaking lake view from your private patio and dock! The open concept is perfect for entertaining and flows perfectly for indoor [...]

## **Basics**

**Date added:** Added 3 weeks ago 
Category: Townhouse

**Type:** Residential **Status:** Active

**Bedrooms: 3** beds **Bathrooms: 2** baths

**Half baths: 0** half baths **Area: 1275** sq ft

Lot size, sq ft: 0 sq ft SubdivisionName: MIAMI LAKES WINDMILL GATE

ListOfficeName: LPT Realty

View: Canal

ListAOR: Miami Association of REALTORS® EntryLevel: 1

**MLS ID:** A11683812