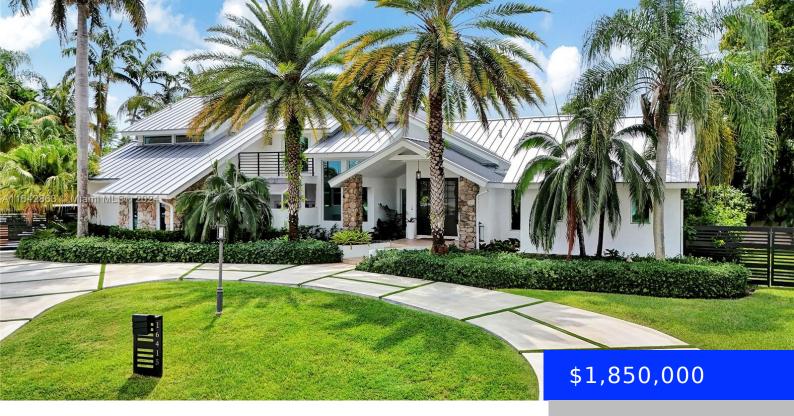

## 16415 86TH CT, PALMETTO BAY, FL, 33157

https://ritterproperties.com

Nestled in Palmetto Bay's Landings quiet neighborhood, this 2-story home exudes curb appeal in a serene cul-de-sac, this 4-bed, 2.5-bath home is tastefully decorated. Spacious kitchen with peninsula and island, top-of-the-line stainless steel appliances with ample storage. The home boasts a laundry room, 2-car garage, impact doors/windows, metal roof, second floor balcony, spacious outdoor deck, [...]

- 4 hads
- 2 baths
- Residential
- Single Family Residence
- Active
- 3595 sq ft

MLS ID: A11642863

Category: Single Family Residence

**Status:** Active

Bathrooms: 2 baths

Area: 3595 sq ft

SubdivisionName: THE LANDINGS SEC 3

**GarageSpaces:** 2

**ListAOR:** Miami Association of REALTORS®

## **Building Details**

**Cooling features:** Central Air

**ArchitecturalStyle:** Detached, Two Story NewConstructionYN: No

**Building Name: THE LANDINGS SEC 3** 

**Roof:** Aluminum

Parking: Circular Driveway, Rv/Boat Parking