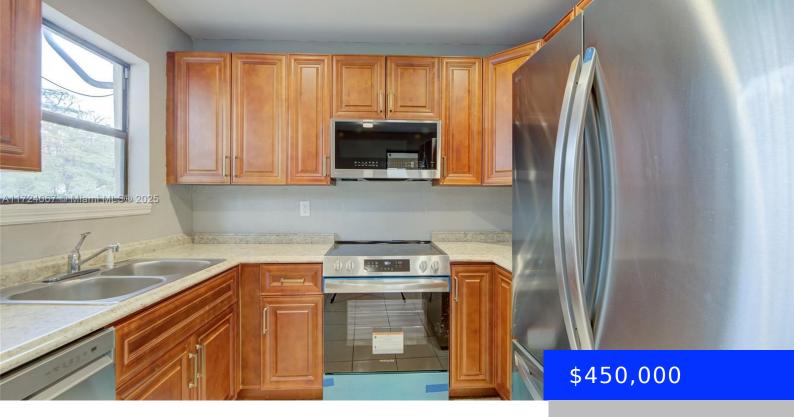

## **1643 14TH CT, FORT LAUDERDALE, FL, 33311**

https://ritterproperties.com

A beautiful 3/2 home to raise a family. Walking distance to the elementary school. Has renovated kitchen with new appliances. Freshly painted. Huge backyard.

## **Amenities & Features**

**Features:** First Floor Entry, No Additional **Amenities:** Dishwasher, Electric Range, Electric

Rooms Water Heater, Microwave, Refrigerator, Self

Cleaning Oven

CommunityFeatures: None Waterfront available: No
GarageYN: No AttachedGarageYN: No