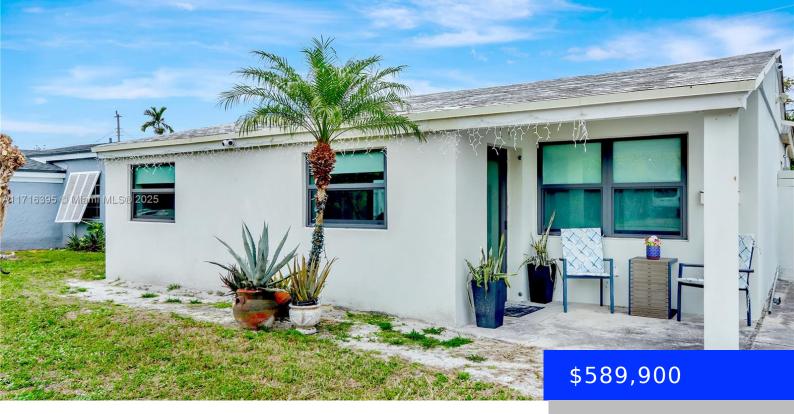

## 1645 181ST ST, NORTH MIAMI BEACH, FL, 33162

https://ritterproperties.com

Beautifully updated 3-bedroom, 1-bathroom home in the heart of North Miami Beach! This property features a modern kitchen, sleek white ceramic floors, and a spacious backyard with a gorgeous pool—perfect for entertaining or relaxing. Located near top attractions like Aventura Mall, Oleta River State Park, and the Ancient Spanish Monastery, you'll enjoy easy access to [...]

## Basics

Date added: Added 2 days ago Type: Residential Bedrooms: 3 beds Half baths: 0 half baths Lot size, sq ft: 5750 sq ft ListOfficeName: Real Estate Sales Force ListAOR: Miami Association of REALTORS® Category: Single Family Residence Status: Active Bathrooms: 1 bath Area: 1360 sq ft SubdivisionName: FULFORD BY SEA SEC L View: None MLS ID: A11716395

## **Building Details**

Cooling features: Central Air ArchitecturalStyle: Detached, One Story Building Name: FULFORD BY SEA SEC L Roof: Shingle Parking: Driveway Year built: 1952 NewConstructionYN: No Exterior material: CBS Construction Heating: Central

## **Amenities & Features**

| Features: Family Room, First Floor Entry | <b>Amenities:</b> Dishwasher, Dryer, Electric Range, Refrigerator, Washer |
|------------------------------------------|---------------------------------------------------------------------------|
| CommunityFeatures: None                  | ExteriorFeatures: Lighting                                                |
| PoolFeatures: In Ground                  | Waterfront available: No                                                  |
| GarageYN: No                             | AttachedGarageYN: No                                                      |
| CoolingYN: Yes                           | PoolPrivateYN: No                                                         |
| FireplaceYN: No                          |                                                                           |