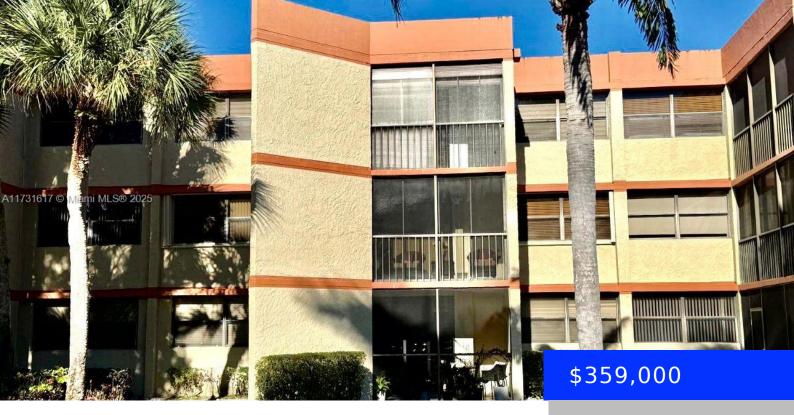

## 16475 GOLF CLUB RD, WESTON, FL, 33326

https://ritterproperties.com

Experience this fully remodeled (2021) first-floor condo in Weston, FL! This luminous 2-bedroom, 2.5-bath unit features a large kitchen with granite countertops and offers great views of the beautifully maintained property. Enjoy amenities like tennis courts and a pool. Membership to the Bonaventure Country Club for just \$350/year. Owner motivated!

- 2 beds
- 2 baths
- Residentia
- Condominium
- Active
- 1235 sq ft

## Basics

| Date added: Added 2 days ago    | Category: Condominium                      |
|---------------------------------|--------------------------------------------|
| Type: Residential               | Status: Active                             |
| Bedrooms: 2 beds                | Bathrooms: 2 baths                         |
| Half baths: 1 half bath         | <b>Area: 1235</b> sq ft                    |
| Lot size, sq ft: 0 sq ft        | SubdivisionName: BLDG 9 OF COUNTRY CLUB AP |
| ListOfficeName: Luxe Properties | View: Garden View                          |
| UnitNumber: 110                 | ListAOR: Miami Association of REALTORS®    |
| EntryLevel: 1                   | MLS ID: A11731617                          |