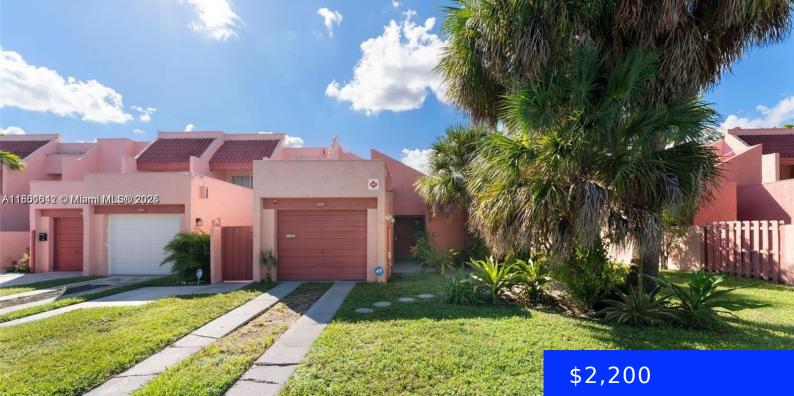

### 1649 56TH TER, LAUDERHILL, FL, 33313

https://ritterproperties.com

2 bedroom, 2 bath Villa in the desirable Wimbledon Townhouse community. Enjoy the natural light that fills the main living area overlooking your private waterfront patio. The updated kitchen features access to your 1 car attached garage, granite countertops and a view of the dining/living area which has a vaulted ceiling. A spacious master bedroom [...]

## Basics

| Date added: Added 3 days ago            | Category: Townhouse                           |
|-----------------------------------------|-----------------------------------------------|
| Type: Residential Lease                 | Status: Active                                |
| Bedrooms: 2 beds                        | Bathrooms: 2 baths                            |
| Half baths: 0 half baths                | <b>Area: 2050</b> sq ft                       |
| Lot size, sq ft: 0 sq ft                | SubdivisionName: WIMBLEDON TOWNHOUSE I-1<br>C |
| ListOfficeName: Cordoves Realty         | GarageSpaces: 1                               |
| View: Lake                              | UnitNumber: 9                                 |
| ListAOR: Miami Association of REALTORS® | MLS ID: A11801642                             |