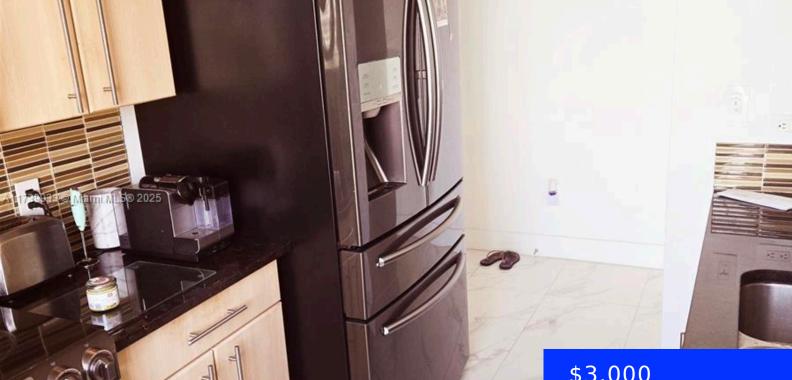

### 1650 CORAL WAY, MIAMI, FL, 33145

https://ritterproperties.com

See it to believe it !!! this is one of a kind 2/2 corner unit completely and beautifully updated by a professional, new modern doors and Ceramic Floors, brand new air conditioning, top of the line appliances, granite countertops, amazing bathrooms. Amazing baths, Washer & Dryer inside unit. It is a truly a magazine apartment. [...]

# **Amenities & Features**

| Features: First Floor Entry                                                                                                           | <b>Security Features:</b> Smoke Detector, Key Card Entry, Intercom In Lobby |
|---------------------------------------------------------------------------------------------------------------------------------------|-----------------------------------------------------------------------------|
| <b>Amenities:</b> Dishwasher, Dryer, Electric Range,<br>Electric Water Heater, Microwave, Refrigerator,<br>Self Cleaning Oven, Washer | <b>CommunityFeatures:</b> Clubhouse, Game Room,<br>Management On Site       |
| WindowFeatures: Clear Impact Glass                                                                                                    | Waterfront available: No                                                    |
| GarageYN: Yes                                                                                                                         | AttachedGarageYN: No                                                        |
| CoolingYN: No                                                                                                                         | PoolPrivateYN: No                                                           |
| FireplaceYN: No                                                                                                                       |                                                                             |