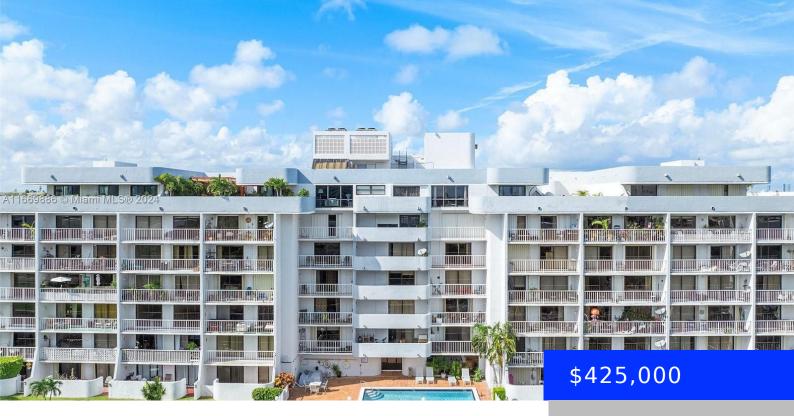

## 1650 115TH ST, MIAMI, FL, 33181

https://ritterproperties.com

Here it is! The coveted east corner 2/2 with smashing south east views of the waterways and lights and night in Cricket Clubhouse one of miamis undiscovered gems. Remodeled top to bottom with amazing attention to detail. Carrera tile, stylish kitchen with quartz counters, new high end baths. Low maintenance and pet friendly building in [...]

## **Basics**

**Type:** Residential **Status:** Active

**Bedrooms: 2** beds **Bathrooms: 2** baths

**Half baths: 0** half baths **Area: 990** sq ft

Lot size, sq ft: 0 sq ft SubdivisionName: CRICKET CLUBHOUSE CONDO

## **Building Details**

**Cooling features:** Central Air **Year built:** 1972

ArchitecturalStyle: Corner Unit NewConstructionYN: No

Building Name: CRICKET CLUBHOUSE CONDO Exterior material: CBS Construction