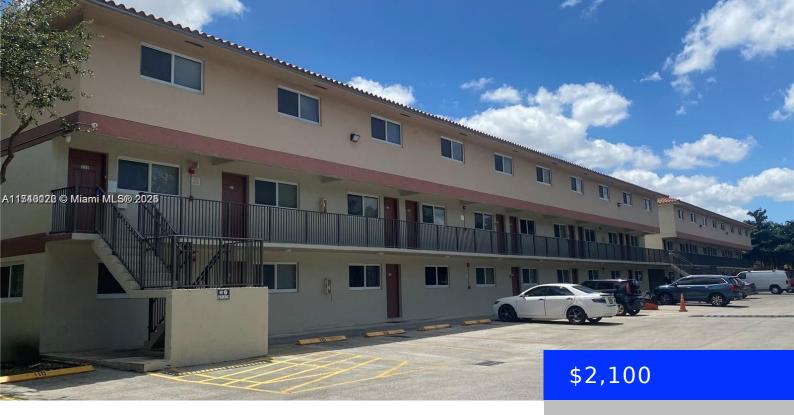

## 1650 44TH PL, HIALEAH, FL, 33012

https://ritterproperties.com

Great location! Centrally located building close to Westland Mall, Palmetto Expressway, Restaurants and Supermarkets.

Remodeled unit on the 2nd floor – This is a two-floor unit: Living room, kitchen and half bath are on the first floor and the bedrooms and full bath on the second floor. Building is well-maintained and has a laundry room. [...]

## **Basics**

Date added: Added 3 months ago

**Type:** Residential Lease

Bedrooms: 2 beds

Half baths: 1 half bath

Lot size, sq ft: 83943 sq ft

LeaseTerm: 1 Year With Renewal Option

View: None

**ListAOR:** Miami Association of REALTORS®

**MLS ID:** A11740172

Category: Apartment

**Status:** Active

Bathrooms: 1 bath

**Area: 868** sq ft

**SubdivisionName:** MATANZAS SUB

**ListOfficeName:** Mayor Realty