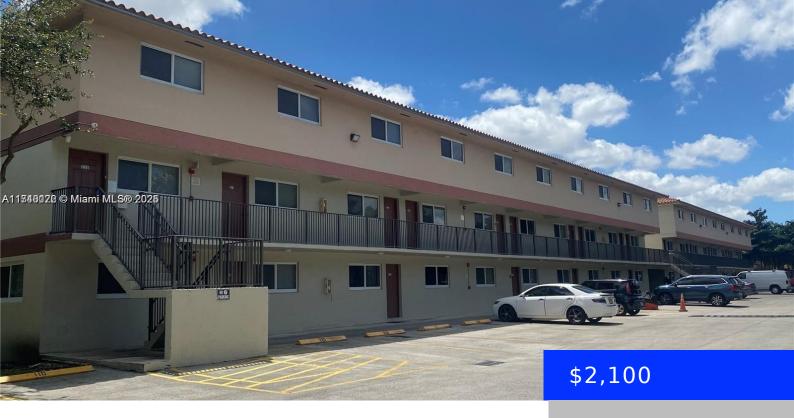

## 1650 44TH PL, HIALEAH, FL, 33012

https://ritterproperties.com

Great location! Centrally located building close to Westland Mall, Palmetto Expressway, Restaurants and Supermarkets. Remodeled unit on the 2nd floor – This is a two-floor unit: Living room, kitchen and half bath are on the first floor and the bedrooms and full bath on the second floor. Building is well-maintained and has a laundry room. [...]

- 2 heds
- 1 bath
- Residential Lease
- Apartment
- Active
- 868 sq ft

## **Basics**

Date added: Added 2 weeks ago

Type: Residential Lease

Bedrooms: 2 beds

Half baths: 1 half bath

Lot size, sq ft: 83943 sq ft

**LeaseTerm:** 1 Year With Renewal Option

View: None

**ListAOR:** Miami Association of REALTORS®

MLS ID: A11740172

Category: Apartment

**Status:** Active

Bathrooms: 1 bath

**Area: 868** sq ft

**SubdivisionName: MATANZAS SUB** 

ListOfficeName: Mayor Realty