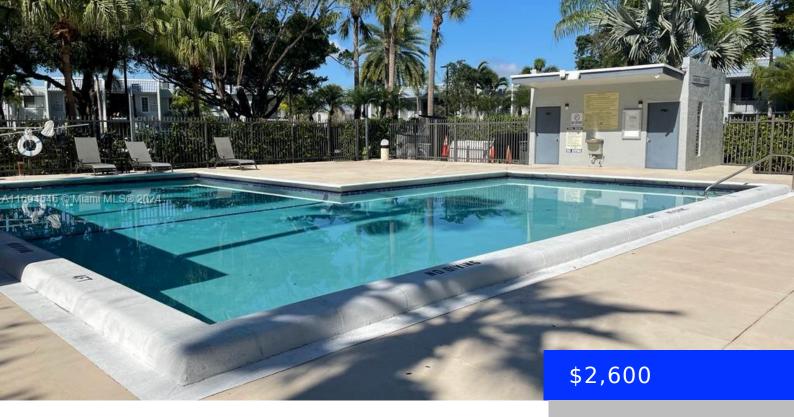

**WindowFeatures:** Complete Panel

Shutters/Awnings, Hurricane Shutters, Blinds,

Drapes, Sliding

**PoolFeatures:** Fenced, Community

GarageYN: Yes
CoolingYN: Yes
FireplaceYN: No

**Security Features:** Smoke Detector

**CommunityFeatures:** Pool, Other Membership Available, Private Membership Available, Security Patrol, Street Lights

**ExteriorFeatures:** Lighting

Waterfront available: No AttachedGarageYN: No

PoolPrivateYN: No