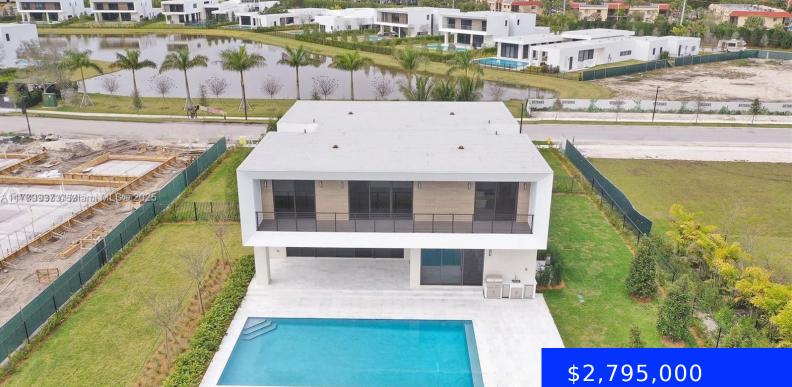

# 16512 BOTANIKO DR S, WESTON, FL, 33326

https://ritterproperties.com

Luxurious two-story single-family home located in the exclusive gated community of Botaniko. Built in 2018, this modern residence offers 6 bedrooms, 6.5 bathroom, encompassing approximately 7,283 square feet of living space on a 0.45-acre lot. Agent is owner.

## **Basics**

Date added: Added 3 days ago Type: Residential Bedrooms: 6 beds Half baths: 1 half bath Lot size, sq ft: 19731 sq ft ListOfficeName: KWG Realty Group LLC View: Lake MLS ID: A11789937 Category: Single Family Residence Status: Active Bathrooms: 6 baths Area: 4301 sq ft SubdivisionName: WESTON ESTATES GarageSpaces: 3 ListAOR: Miami Association of REALTORS®

# **Building Details**

Cooling features: Central Air ArchitecturalStyle: Detached, Two Story Building Name: WESTON ESTATES

Roof: Concrete
Parking: Additional Spaces Available, Limited # Of
Vehicle