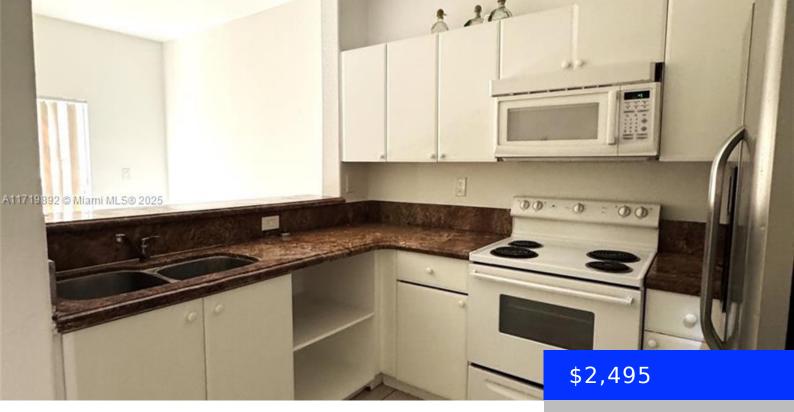

## 1652 28TH ST, HOMESTEAD, FL, 33035

https://ritterproperties.com

BEAUTIFUL 3/2 CONDO ON CONVENIENT FIRST FLOOR. WELL MAINTAINED UNIT AND SECURED GATED COMMUNITY.CENTRAL AC, REFRIGERATOR, STOVE, MICROWAVE, WAHSER AND DRYER, TILE FLOORING. KEY COVE COMMUNITY ,23HS SECURITY, VACANT AND EASY TO SHOW. REALTORS WELCOME