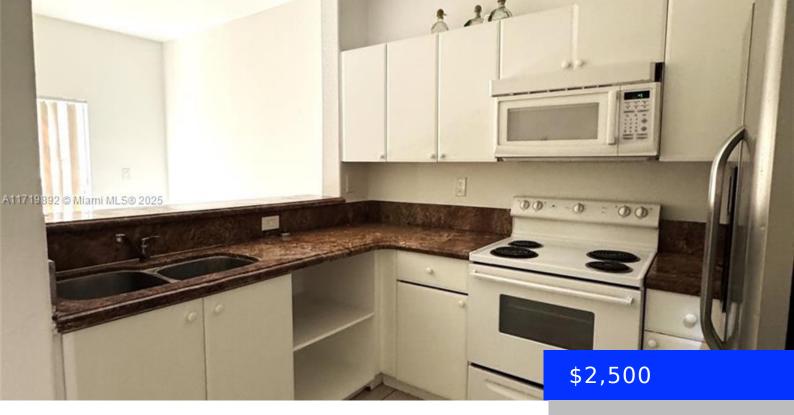

## 1652 28TH ST, HOMESTEAD, FL, 33035

https://ritterproperties.com

BEAUTIFUL 3/2 CONDO ON CONVENIENT FIRST FLOOR. WELL MAINTAINED UNIT AND SECURED GATED COMMUNITY.CENTRAL AC, REFRIGERATOR, STOVE, MICROWAVE, WAHSER AND DRYER, TILE FLOORING. KEY COVE COMMUNITY ,23HS SECURITY, VACANT AND EASY TO SHOW. REALTORS WELCOME

## **Basics**

Date added: Added 12 hours ago Category: Condominium

**Type:** Residential Lease **Status:** Active

**Bedrooms: 3** beds **Bathrooms: 2** baths

Half baths: 0 half baths Area: 1060 sq ft

Lot size, sq ft: 0 sq ft SubdivisionName: SHOMA CONDO AT KEYS COVE, SHOMA

## **Building Details**

**Cooling features:** Central Air **Year built:** 2006

ArchitecturalStyle: First Floor Entry NewConstructionYN: No

Building Name: SHOMA CONDO AT KEYS COVE Parking: 1 Space

## **Amenities & Features**

**Features:** First Floor Entry **Security Features:** Smoke Detector, Building

Security, Complex Fenced, Gated with Guard

Amenities: Dryer, Refrigerator, Washer CommunityFeatures: Gated, Clubhouse, Pool, Gated