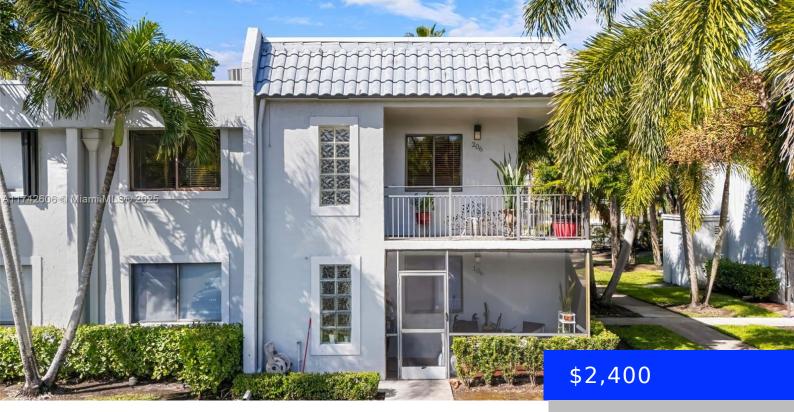

## 16531 BLATT BLVD, WESTON, FL, 33326

https://ritterproperties.com

This corner unit offers 1,220 sq. ft. of bright, open living space with freshly painted interiors and abundant natural light. The splitbedroom floor plan ensures privacy, making it ideal for families or guests.

- 2 beds
- 2 baths
- Residential Lease
- Condominium
- Active
- 1220 sq ft

Category: Condominium Status: Active Bathrooms: 2 baths Area: 1220 sq ft SubdivisionName: GARDENS AT BONAVENTURE 14 UnitNumber: 206 EntryLevel: 2

NewConstructionYN: No