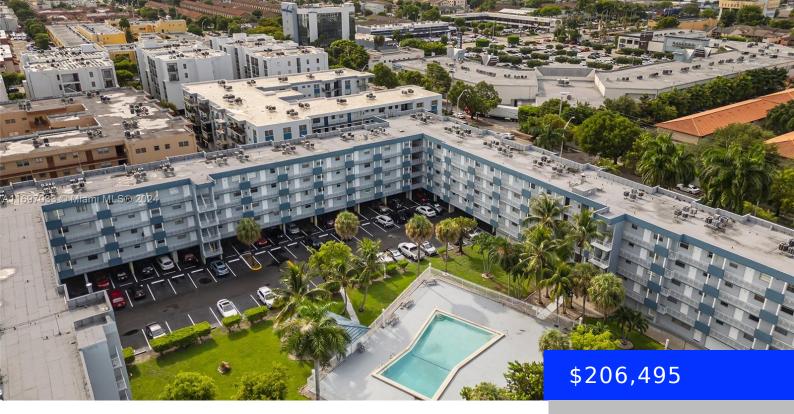

## 1655 44TH PL, HIALEAH, FL, 33012

https://ritterproperties.com

High preforming cash flowing Hialeah Condo. The unit is a solid 7% Rate of Return with room for improvement. Current Tenant is paying \$1700 a month and is on the coveted Hialeah Section 8 Plan month to month. With practical living space, it features a spacious bedroom, title flooring throughout, and a functional kitchen with [...]

## **Basics**

Date added: Added 1 month ago Category: Condominium

Type: Residential Status: Active

**Bedrooms: 1** bed **Bathrooms: 1** bath

**Half baths: 0** half baths **Area: 625** sq ft

Lot size, sq ft: 0 sq ft SubdivisionName: EL SOL CONDO

ListOfficeName: Fortune Christie's Intl R.E. GarageSpaces: 1

View: Pool Area View UnitNumber: 426

ListAOR: Miami Association of REALTORS® EntryLevel: 4

**MLS ID:** A11697033

## **Building Details**

**Cooling features:** Central Air **Year built:** 1972

NewConstructionYN: No Building Name: EL SOL CONDOMINIUM

Exterior material: Concrete Block With Brick Heating: Central

Parking: 1 Space, Assigned

## **Amenities & Features**

Features: Other Security Features: Complex Fenced, Card Entry,

Other

Amenities: Electric Range, Refrigerator ExteriorFeatures: Other

Waterfront available: No GarageYN: Yes
AttachedGarageYN: No CoolingYN: Yes
PoolPrivateYN: No FireplaceYN: No