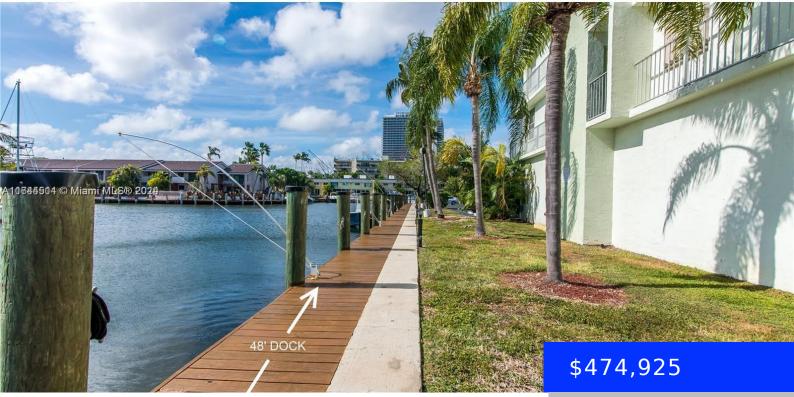

## 16570 26TH AVE, NORTH MIAMI BEACH, FL, 33160

https://ritterproperties.com

Great opportunity assigned 48ft dock space included in Sale, with direct ocean access. Lovely corner unit with direct Views of Maule Lake, 2 assigned parking spaces one is covered. Hurricane impact windows and sliding doors. Beautiful kitchen with stainless steel appliances, granite counter tops, formal dining room, spacious master suite with large walk-in closet. Building [...]