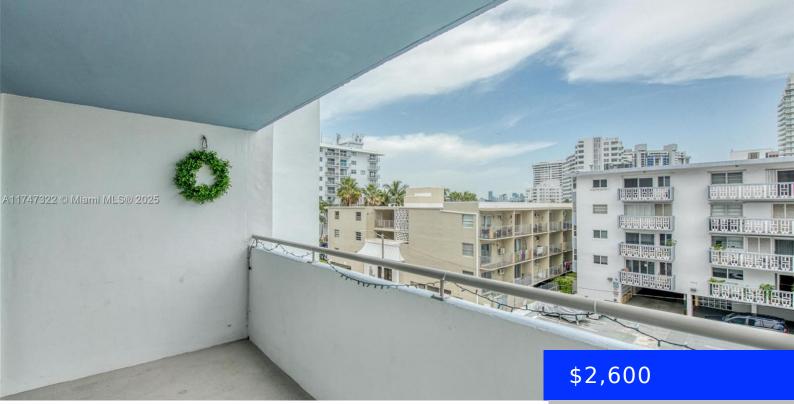

## 1658 BAY RD, MIAMI BEACH, FL, 33139

https://ritterproperties.com

This beautifully designed 1-bedroom, 1.5-bath corner unit features a bright, open floor plan with spacious living and dining areas, plus a private terrace—perfect for entertaining. The open kitchen flows seamlessly into the living space, while the generous master suite offers comfort and style. Impact windows and doors, central AC, and one assigned parking space. Centrally [...]

## **Amenities & Features**

Features: First Floor Entry, Walk-In Closet(s)

Amenities: Electric Range, Electric Water Heater, Microwave, Refrigerator

ExteriorFeatures: Open Balcony

Waterfront available: No