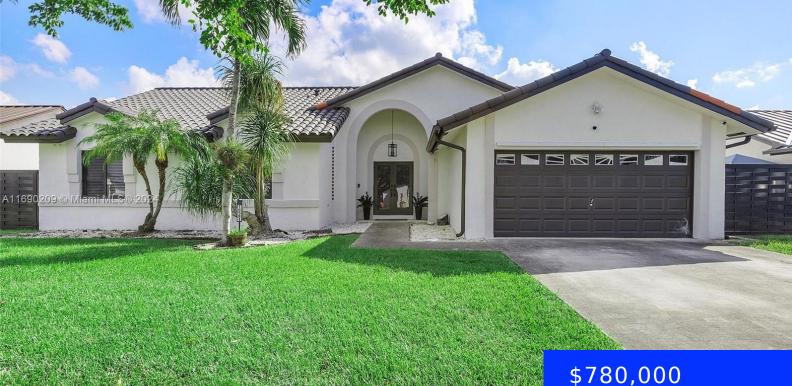

## 16581 146TH CT, MIAMI, FL, 33177

https://ritterproperties.com

Welcome to your dream home! This beautifully updated singlefamily residence offers a perfect blend of modern comfort and serene outdoor living. Located in a guiet and desirable neighborhood, this property boasts exceptional features both inside and out. Step into your private retreat with a sparkling pool, surrounded by lush landscaping for added privacy. The travertine [...]

## Basics

Date added: Added 2 weeks ago Type: Residential Bedrooms: 4 beds Half baths: 0 half baths Lot size, sq ft: 7500 sq ft ListOfficeName: Biscayne Capital Real Estate View: Other MLS ID: A11690209 Category: Single Family Residence Status: Active Bathrooms: 2 baths Area: 1865 sq ft SubdivisionName: LIMEWOOD GROVE GarageSpaces: 2 ListAOR: Miami Association of REALTORS®

## **Building Details**

Cooling features: Central Air ArchitecturalStyle: Attached, One Story Building Name: LIMEWOOD GROVE Roof: Curved/S-Tile Roof Parking: Driveway Year built: 1995 NewConstructionYN: No Exterior material: CBS Construction Heating: Central

## **Amenities & Features**

Features: First Floor Entry, Utility/Laundry In Garage PoolFeatures: In Ground GarageYN: Yes CoolingYN: Yes FireplaceYN: No CommunityFeatures: None Waterfront available: No AttachedGarageYN: No PoolPrivateYN: No