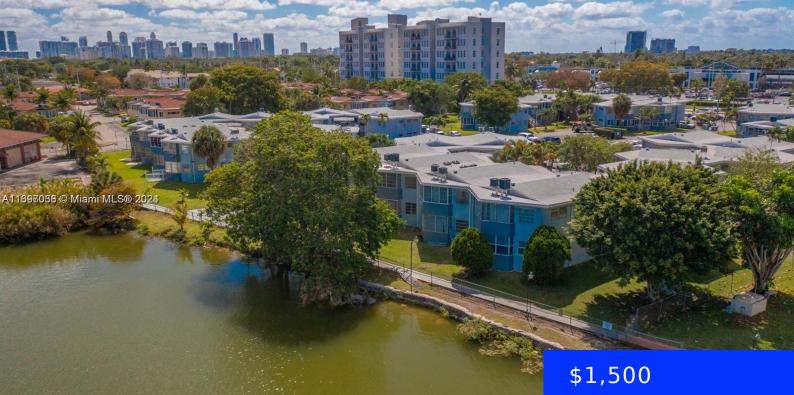

## 1659 MIAMI GARDENS DR, MIAMI, FL, 33179

https://ritterproperties.com

Spacious one bedroom + den featuring large windows in every room and tile floor throughout. Centrally located in North Miami Beach, directly across from Sky Lake Mall, with easy access to the expressway. Laundry in the building, and one assigned parking space included in the monthly rent.

- a 1 hod
  - 1 bath
  - Residential Lease
- Condominium
- Active
- 660 sq f

UnitNumber: 209

EntryLevel: 2

**Category:** Condominium

Status: Active

Bathrooms: 1 bath

**Area: 660** sq ft

**SubdivisionName:** SKY LAKE GARDENS NO 2 CON,Sky Lake Gardens Con

ListOfficeName: Compass Florida, LLC.

## **Building Details**

| Cooling features: Wall/Window Unit(s)                    | Year built: 1965                                                  |
|----------------------------------------------------------|-------------------------------------------------------------------|
| ArchitecturalStyle: Second Floor Entry, Garden Apartment | NewConstructionYN: No                                             |
| Building Name: SKY LAKE GARDENS NO 2 CON                 | <b>Parking:</b> 1 Space, Assigned, Guest,<br>Limited # Of Vehicle |