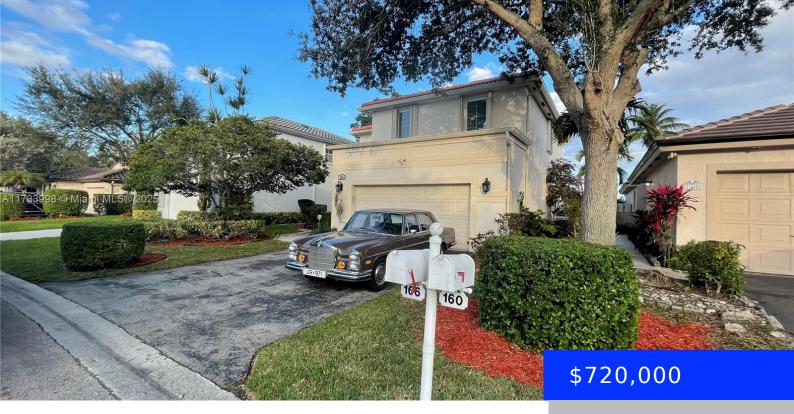

**166 74TH AVE, PLANTATION, FL, 33317** https://ritterproperties.com

BRAND NEW ROOF. GORGEOUS LAKEFRONT 4/2.5 HOME IN THE HEART OF PLANTATION. FEATURES KITCHEN WITH NEW GRANITE COUNTERTOPS & STAINLESS STEEL APPLIANCES. 24" CERAMIC TILES THROUGHOUT DOWNSTAIRS, WOOD FLOORS UPSTAIRS. ALL BATHROOMS REMODELED. BRAND NEW ROOF, NEWER AIR CONDITIONING SYSTEM AND WATER HEATER. HURRICANE IMPACT WINDOWS AND GARAGE DOOR. WALK-IN CLOSET IN MASTER BEDROOM WITH [...]

## Basics

Date added: Added 3 days ago Type: Residential Bedrooms: 4 beds Half baths: 1 half bath Lot size, sq ft: 4963 sq ft ListOfficeName: Ace Core-Group, LLC. View: Canal, Lake MLS ID: A11733998 Category: Single Family Residence Status: Active Bathrooms: 2 baths Area: 2224 sq ft SubdivisionName: LAKES OF NEWPORT II GarageSpaces: 2 ListAOR: Miami Association of REALTORS®