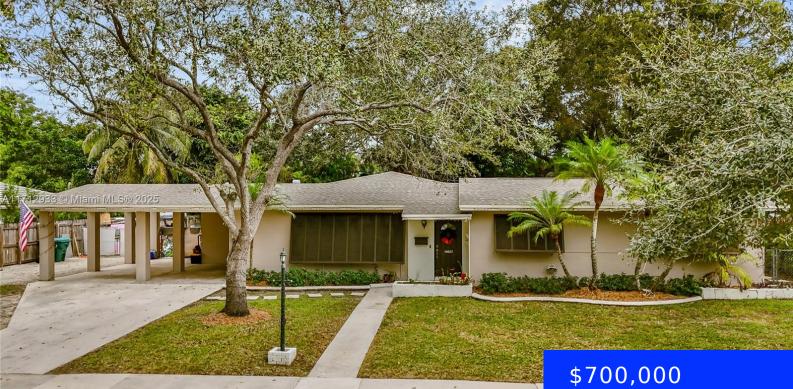

## 16621 92ND AVE, PALMETTO BAY, FL, 33157

https://ritterproperties.com

Welcome to this classic mid century home nestled in Palmetto Bay. Situated on over 12,000 square feet, this home with 3 bedrooms & 2 baths offers comfort and charm. The heart of the home is the spacious Florida room with pine tongue & groove walls & extra large windows that fill the space with natural [...]

## Basics

Date added: Added 2 days ago Type: Residential Bedrooms: 3 beds Half baths: 0 half baths Lot size, sq ft: 12360 sq ft ListOfficeName: Continental Realty, LLC ListAOR: Miami Association of REALTORS® Category: Single Family Residence Status: Coming Soon Bathrooms: 2 baths Area: 1316 sq ft SubdivisionName: BENSON PARK 1ST ADDN View: None MLS ID: A11712933

## **Building Details**

Cooling features: Central Air ArchitecturalStyle: Detached, One Story Building Name: BENSON PARK 1ST ADDN Roof: Shingle Parking: Attached Carport, Covered Year built: 1958 NewConstructionYN: No Exterior material: CBS Construction Heating: Central