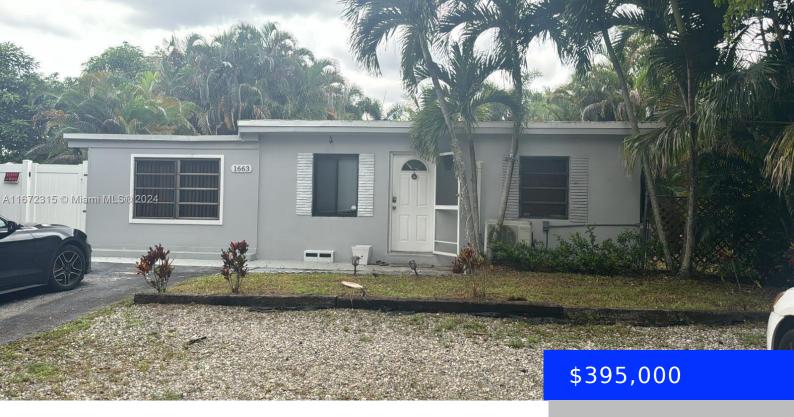

# 1663 28TH AVE, FORT LAUDERDALE, FL, 33312

https://ritterproperties.com

Enjoy the Fort Lauderdale lifestyle in this fabulous 2 bedroom, 1.5 bath home in the desirable Riverland Chula Vista neighborhood, with a clean and well-planned 936 SF floor plan, tile floors throughout, upgraded kitchen with wood cabinets & granite countertops. Move into this quaint home with up to 100% financing. Your ample lot allows you [...]

### Basics

| Date added: Added 4 weeks ago        | Category: Single Family Residence       |
|--------------------------------------|-----------------------------------------|
| Type: Residential                    | Status: Active                          |
| Bedrooms: 2 beds                     | Bathrooms: 1 bath                       |
| Half baths: 1 half bath              | Total rooms: 6                          |
| <b>Area: 936</b> sq ft               | Lot size, sq ft: 8567 sq ft             |
| SubdivisionName: CHULA VISTA 1ST ADD | ListOfficeName: LoKation                |
| View: Garden, Other, Pool            | ListAOR: Miami Association of REALTORS® |
| MLS ID: A11672315                    |                                         |

## **Building Details**

| Cooling features: Wall/Window Unit(s)                   | Year built: 1959                                                         |
|---------------------------------------------------------|--------------------------------------------------------------------------|
| ArchitecturalStyle: Detached, One Story, Multi<br>Level | NewConstructionYN: No                                                    |
| Building Name: CHULA VISTA 1ST ADD                      | <b>Exterior material:</b> CBS Construction,<br>Concrete Block With Brick |
| Roof: Built-up                                          | Heating: Window/Wall                                                     |
| Parking: Driveway, On-street                            |                                                                          |