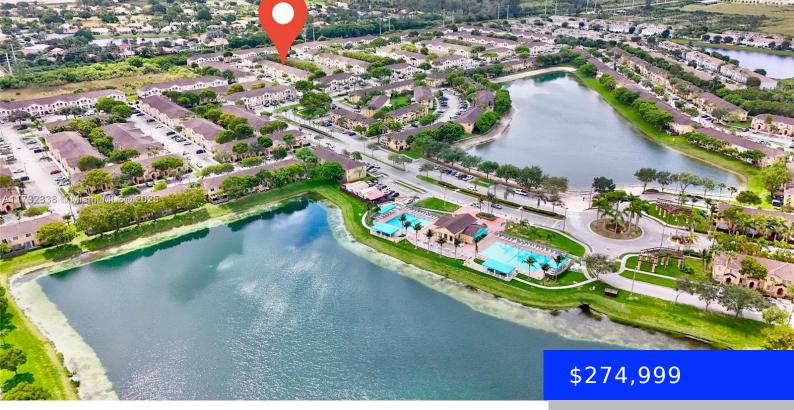

## 1666 27TH CT, HOMESTEAD, FL, 33035

https://ritterproperties.com

Don't miss out on this beautiful condo in Homestead, FL! With 1,182 sq ft of spacious living, it's perfect for first-time homebuyers or as an income-producing property. Enjoy high ceilings, modern LED lighting throughout, and stunning tile flooring. This property is a must-see for your clients. Ideally situated just minutes from the Keys, shopping centers, [...]

UnitNumber: 207

**EntryLevel:** 2

**Category:** Condominium

**Status:** Active

Bathrooms: 2 baths

**Area: 1182** sq ft

SubdivisionName: SHOMA CONDO AT KEYS

COVE

View: Intracoastal View

**ListAOR:** Miami Association of REALTORS®

**MLS ID:** A11732338