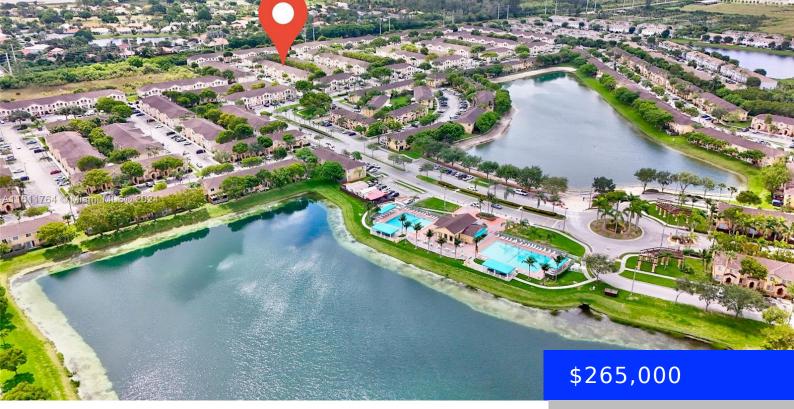

## 1666 27TH CT, HOMESTEAD, FL, 33035

https://ritterproperties.com

Don't miss out on this beautiful condo in Homestead, FL! With 1,182 sq ft of spacious living, it's perfect for first-time homebuyers or as an income-producing property. Enjoy high ceilings, modern LED lighting throughout, and stunning tile flooring. This property is a must-see for your clients. Ideally situated just minutes from the Keys, shopping centers, [...]

## **Basics**

Date added: Added 2 months ago Category: Condominium

**Type:** Residential **Status:** Active

Bedrooms: 3 beds Bathrooms: 2 baths

Half baths: 0 half baths Area: 1182 sq ft

SubdivisionName: SHOMA CONDO AT KEYS COVE Lot size, sq ft: 0 sq ft