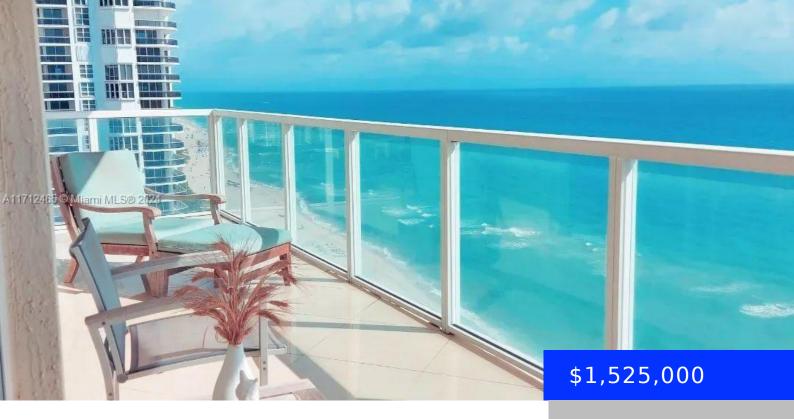

## 16699 COLLINS AVE, SUNNY ISLES BEACH, FL, 33160

https://ritterproperties.com

Breathtaking Oceanfront Corner Condo – Unmatched Views and Luxury Living! This spacious 2-bedroom, 2.5-bathroom contemporary condo offers 1,602 sq/ft of pure luxury with unobstructed ocean views from every room! Relax and unwind on your oversized wrap-around balcony, soaking in stunning sunsets and the beauty of the Atlantic coastline. The open-concept kitchen and living area make [...]

- 2 beds
- 2 baths
- Residentia
- Condominium
- Active
- 1602 sq ft

## Basics

Date added: Added 2 weeks ago Type: Residential Bedrooms: 2 beds Half baths: 1 half bath Lot size, sq ft: 0 sq ft ListOfficeName: Optimar International Realty View: Direct Ocean ListAOR: Miami Association of REALTORS® MLS ID: A11712465 Category: Condominium Status: Active Bathrooms: 2 baths Area: 1602 sq ft SubdivisionName: LA PERLA CONDO GarageSpaces: 3 UnitNumber: 2203 EntryLevel: 22