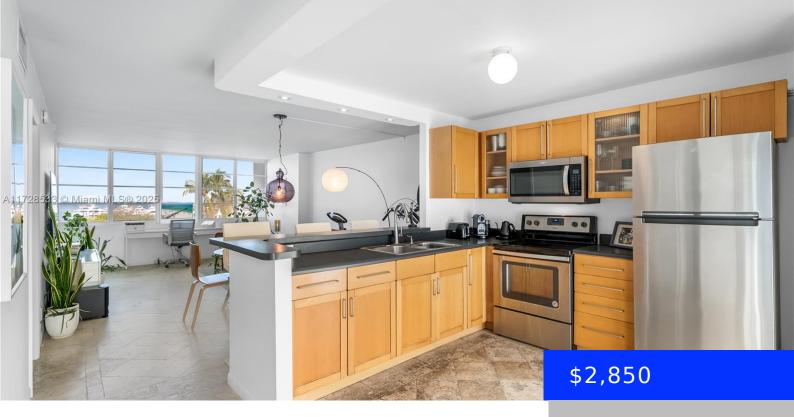

## 1670 LINCOLN CT, MIAMI BEACH, FL, 33139

https://ritterproperties.com

Prime South Beach location! Steps from Lincoln Road, Trader Joe's, Whole Foods, Sunset Harbour via the new pedestrian bridge, and just blocks from the beach. This tastefully furnished corner unit features hurricane-impact windows and doors, opening to a private terrace with breathtaking Biscayne Bay views and sunsets. Enjoy the Venetian Causeway for evening strolls right [...]

- 1 bed
- 1 bath
- Residential Lease
- Condominium
- Active
- 723 sq ft

## **Basics**

**Type:** Residential Lease **Status:** Active

**Bedrooms: 1** bed **Bathrooms: 1** bath

Half baths: 0 half baths Area: 723 sq ft

**Lot size, sq ft: 723** sq ft **SubdivisionName:** BONNE VIE

## **Amenities & Features**

Features: First Floor Entry, Other

**Amenities:** Dishwasher, Dryer, Electric Range, Microwave, Other Equipment/Appliances, Refrigerator, Self Cleaning Oven, Wall Oven, Washer