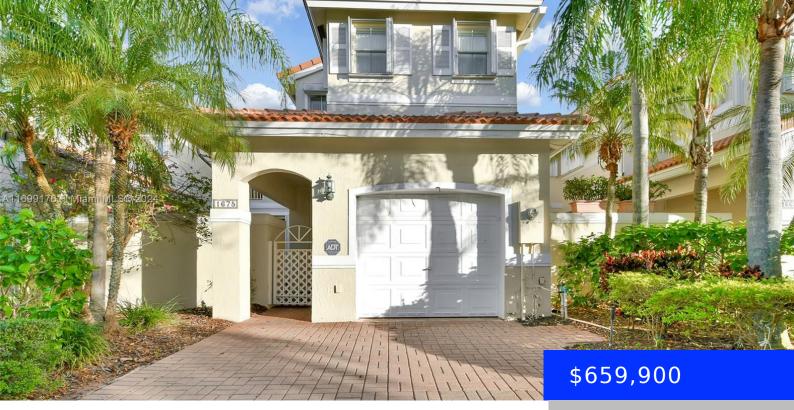

## 1675 YELLOWHEART WAY, HOLLYWOOD, FL, 33019

https://ritterproperties.com

AMAZING 3/2.5 IN WEST LAKE VILLAGE WITH 1 CAR GARAGE. STAINLESS STEEL APPLIANCES, LOVELY COURTYARD TO ENTERTAIN WITH ACCESS FROM KITCHEN AND LIVING ROOM AREAS. DRIVEWAY FITS 3 CARS. HUGE MASTERBEDROOM WITH WALK IN CLOSET, GUEST BEDROOM WITH PRIVATE BALCONY. ACCORDION HURRICANE SHUTTERS.GUARD GATE 24/7 LOCATED 1 MILE FROM BEACH. GREAT AMMENITIES: HEATED POOL, 2TENNIS [...]

- 3 beds
- 2 baths
- Residentia
- Townhouse
- Active
- 1748 sq ft

## Basics

| Date added: Added 4 weeks ago                | Category: Townhouse                     |
|----------------------------------------------|-----------------------------------------|
| Type: Residential                            | Status: Active                          |
| Bedrooms: 3 beds                             | Bathrooms: 2 baths                      |
| Half baths: 1 half bath                      | <b>Area: 1748</b> sq ft                 |
| Lot size, sq ft: 0 sq ft                     | SubdivisionName: WEST LAKE VILLAGE PLAT |
| ListOfficeName: Keller Williams Eagle Realty | GarageSpaces: 1                         |
| View: Garden View                            | UnitNumber: 1675                        |
| ListAOR: Miami Association of REALTORS®      | MLS ID: A11699176                       |