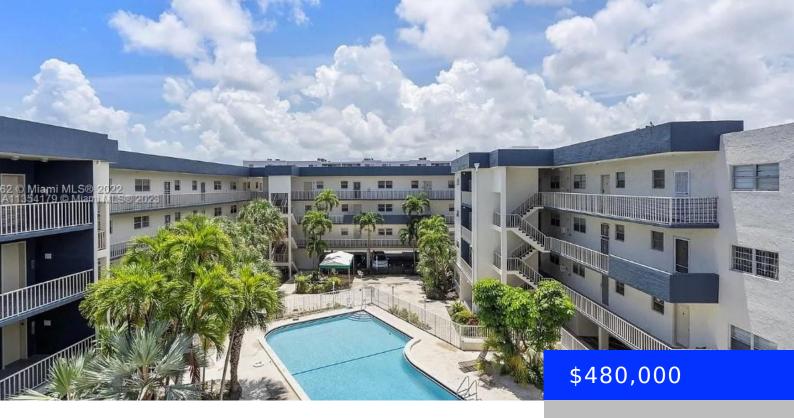

## 16750 10 AVE, NORTH MIAMI BEACH, FL, 33162

https://ritterproperties.com

Opportunity to purchase Two (2) Two Bedroom Two Bathroom condo units located in the prestigious Newland Gardens, 10th Avenue and 167th Street. Can be purchased individually or as a package (totaling 2 units, all 2/2's). Unique and Quiet Building, with Pool in Central Patio, Balcony, Central Air Conditioning. Building / Parking Closed. Elevator, Laundry facilities. [...]

## **Building Details**

Cooling features: Central Air, Electric, Other Year built: 1975

NewConstructionYN: No Building Name: Newland Gardens

**Exterior material:** Other **Heating:** Central, Electric

Parking: 2 Or More Spaces, Assigned

## **Amenities & Features**

Features: Other Security Features: Lobby Secured

Waterfront available: No GarageYN: Yes
AttachedGarageYN: No CoolingYN: Yes

PoolPrivateYN: Yes FireplaceYN: No