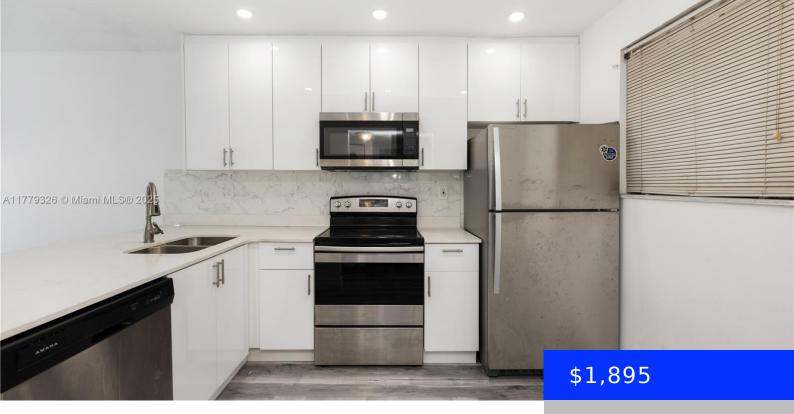

## 16750 10TH AVE, NORTH MIAMI BEACH, FL, 33162

https://ritterproperties.com

1 Bedroom 1.5 Bathroom completely renovated located at Newland Gardens Condominium in the heart of North Miami Beach. This Condo will not last!!! The interior features tiled floors throughout the condo, Stainless steel appliances, Walk in closet, storage space, spacious and full of natural light! Private deeded parking under the building, Great view from your [...]

## **Amenities & Features**

| <b>Security Features:</b> Key Card Entry, Intercom<br>In Lobby | <b>Amenities:</b> Dishwasher, Electric Range,<br>Microwave, Refrigerator |
|----------------------------------------------------------------|--------------------------------------------------------------------------|
| WindowFeatures: Verticals                                      | Waterfront available: No                                                 |
| GarageYN: No                                                   | AttachedGarageYN: No                                                     |
| CoolingYN: Yes                                                 | PoolPrivateYN: No                                                        |
| FireplaceYN: No                                                |                                                                          |