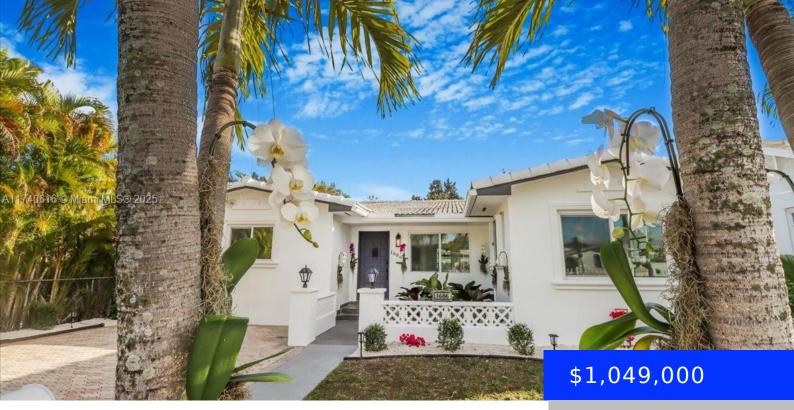

## 1686 12TH ST, MIAMI, FL, 33135

https://ritterproperties.com

Stunning 4-bedroom, 2-bath home in the highly desirable Shenandoah neighborhood. This beautifully maintained residence features a spacious kitchen with ample counter space, perfect for cooking and entertaining. Abundant natural lighting enhances the home's warm and inviting atmosphere. The fenced backyard offers privacy and is equipped with lush turf, creating a low-maintenance outdoor space ideal for [...]

- 4 beds
- 2 baths
- Residential
- Single Family Residence
- Active
- 1741 sq ft

## Basics

Date added: Added 1 week ago Type: Residential Bedrooms: 4 beds Half baths: 0 half baths Lot size, sq ft: 5900 sq ft ListOfficeName: Landan Realty LLC ListAOR: Miami Association of REALTORS® Category: Single Family Residence Status: Active Bathrooms: 2 baths Area: 1741 sq ft SubdivisionName: SHENANDOAH View: Other MLS ID: A11740616

## **Building Details**

Cooling features: Ceiling Fan(s), Central Air ArchitecturalStyle: Detached, One Story Building Name: SHENANDOAH Roof: Curved/S-Tile Roof Parking: Driveway Year built: 1967 NewConstructionYN: No Exterior material: CBS Construction Heating: Central