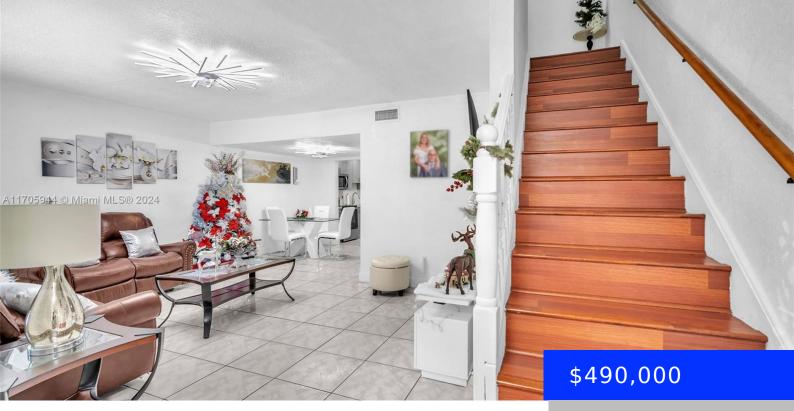

## 1687 68TH ST, HIALEAH, FL, 33014

https://ritterproperties.com

Discover serene lakefront living in this stunning two-story townhouse, nestled in the coveted West Hialeah neighborhood. This beautifully maintained home offers the perfect blend of comfort and convenience. Recent upgrades include Fresh paint, a brandnew 2024 roof, state-of-the-art appliances and vanities. Spacious Bedrooms and Living room. Unwind on your private deck & enjoy the lake [...]

- 3 beds
- 2 bath
- Residential
- Townhouse
- Active
- 1428 sq ft

Category: Townhouse Status: Active Bathrooms: 2 baths Area: 1428 sq ft SubdivisionName: LAKE ROYAL EAST View: Lake ListAOR: Miami Association of REALTORS® MLS ID: A11705944