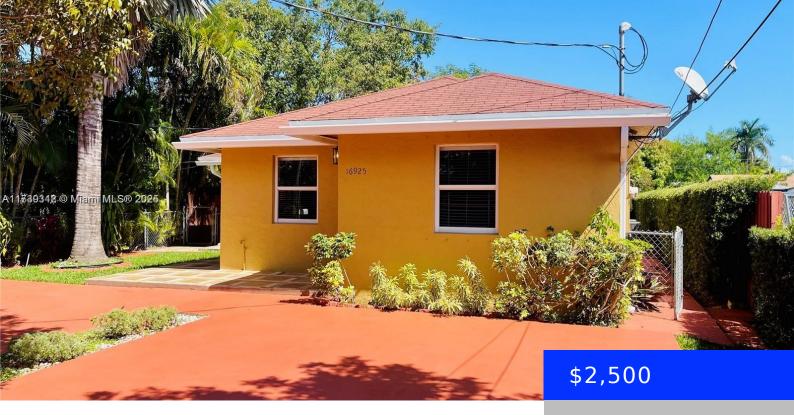

## 16925 SW 94TH CT, PALMETTO BAY, FL, 33157

https://ritterproperties.com

WONDERFUL UNIT IN PALMETTO BAY! EXCELLENT CONDITION! 2
BEDROOMS 2 BATHROOMS WITH GREAT BACKYARD SPACE &
PARKING FOR 2+ CARS FRESHLY PAINTED WASHER AND DRYER
IN-UNIT TILE FLOORS THROUGHOUT

## **Basics**

Date added: Added 2 months ago

**Type:** Residential Lease

Bedrooms: 2 beds

Half baths: 0 half baths

Lot size, sq ft: 3125 sq ft

LeaseTerm: 1 Year With Renewal Option

UnitNumber: 16925

## **Building Details**

**Cooling features:** Ceiling Fan(s), Central Air

**NewConstructionYN:** No

Exterior material: Concrete Block Construction

**Heating:** Electric

**ArchitecturalStyle:** First Floor Entry

**Building Name:** LINDLEY PERRINE CENTER

**Roof:** Shingle

Parking: 2 Spaces